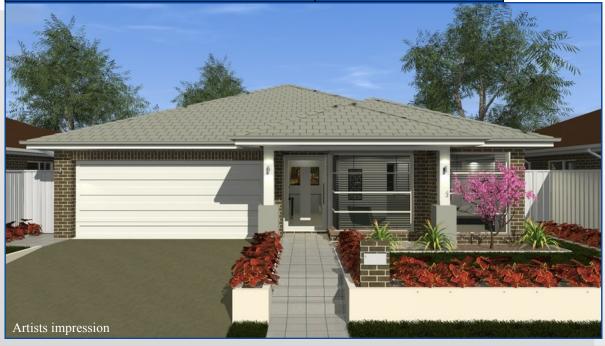

# Bellmarch Developments Home & Land Package

**Fixed Price** 

WASHINGTON HL-DG-15 Contemporary Façade.

### **Modern Living:**

The Washington 15 'Contemporary' Facade is a Brand New Design from Bellmarch. Specifically designed to fit most 15m wide blocks, or larger, to accommodate clients who are searching for a compact & functional good looking home around 25 squares. This home suits the first home buyer or empty nesters who are looking for a modern & easier to maintain home.