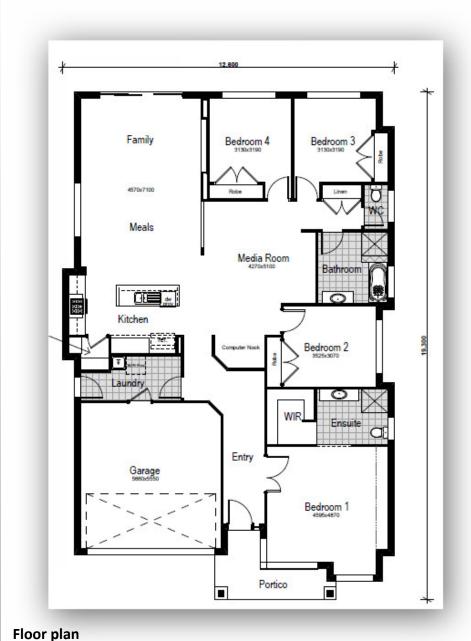

### **Modern Living:**

The Washington 15 'Contemporary' Facade is a Brand New Design from Bellmarch. Specifically designed to fit most 15m wide blocks, or larger, to accommodate clients who are searching for a compact & functional good looking home around 25 squares. This home suits the first home buyer or empty nesters who are looking for a modern & easier to maintain home.

#### Its The Extras That Count:

- ♦ Sectional garage door with auto opener
- ♦ European Stainless Steel appliances with 900mm upright cooker
- ♦ Walk in Pantry with Island Bench & Breakfast bar to the Kitchen
- Dishwasher and Alarm
- ♦ 3000 litre Basix water tank or recycled water where applicable
- ♦ 20mm Caesarstone Benchtop to kitchen with Gloss Finish doors
- Floor Coverings, Turf, Fencing, Driveway, Clothesline, Letterbox
- 4 Beds / Ensuite, Media Room and much, much more
- See house and land inclusions list for comprehensive list of inclusions.

### **HOUSE & LAND**

Lot 1106 Edmondson Park Village.

\$546,526

'Over 20 Years Experience' Building House and Land Packages in Sydney & the Central Coast.

Washington HL-DG 15 Contemporary Facade 223.17 Square metres — 24.25 Sq's