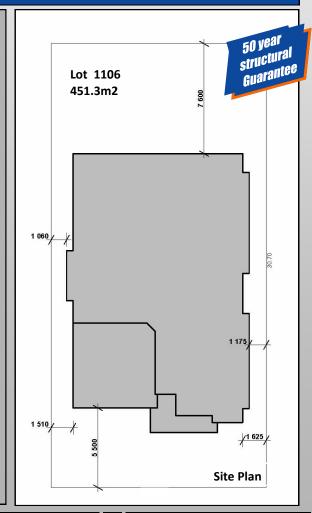

## Lot 1106 Edmondson Park Village.

**\$546,526** 

### **HOUSE & LAND**

Lot 1106 Edmondson Park Village.

\$546,526

'Over 20 Years Experience' Building House and Land Packages in Sydney & the Central Coast.

Washington HL-DG 15 Contemporary Facade 223.17 Square metres — 24.25 Sq's