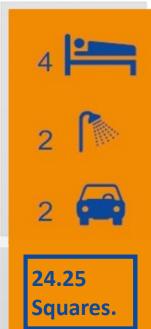

#### Its The Extras That Count:

- ♦ Sectional garage door with auto opener
- ♦ European Stainless Steel appliances with 900mm upright cooker
- ♦ Walk in Pantry with Island Bench & Breakfast bar to the Kitchen
- Dishwasher and Alarm
- ♦ 3000 litre Basix water tank or recycled water where applicable
- ♦ 20mm Caesarstone Benchtop to kitchen with Gloss Finish doors
- Floor Coverings, Turf, Fencing, Driveway, Clothesline, Letterbox
- 4 Beds / Ensuite, Media Room and much, much more
- See house and land inclusions list for comprehensive list of inclusions.

### **HOUSE & LAND**

Lot 1106 Edmondson Park Village.

\$546,526

'Over 20 Years Experience' Building House and Land Packages in Sydney & the Central Coast.

Washington HL-DG 15 Contemporary Facade 223.17 Square metres — 24.25 Sq's